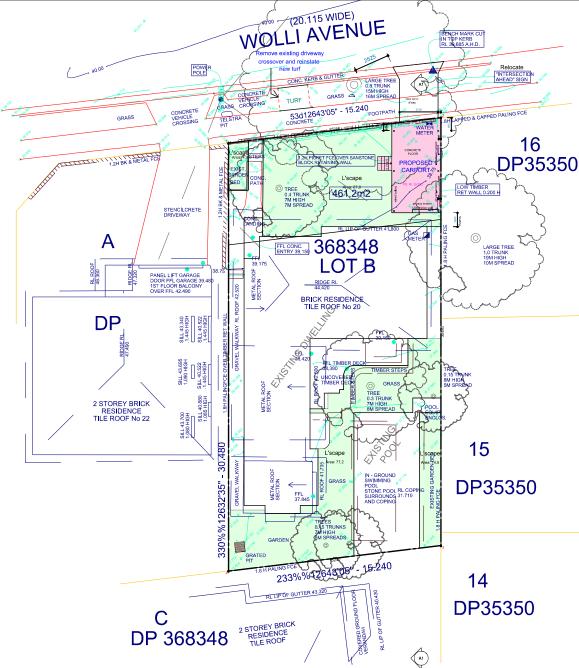

CALCULATIONS Calculated Total Site Area: 461.20m2 FLOOR SPACE 230.60m2 / 50% FSR allowed: Existing FSR remains 142.20m2 (Proposed Carport Only) (COMPLIES NUMERICALLY) PRIVATE OPEN SPACE : 163.75m2 Existing CARPARKING PROPOSED 1 SPACE Dwelling LANDSCAPING (34.60%) : 164.40m2 Dwelling SITE COVERAGE - BUILDING FOOTPRINT MAX. 330.0m2 - Actual 159.70m2 - Carport, Patio, Portch and Pool are Excluded Total all structures 159.70m2 (34.62%)

SHAW AVENUE

Client:
Mr & Mrs Meylakh

Project Title:
Proposed Carport at:
Lot B, 20 Wolli Avenue, Earlwood

A 17/05/24 DA SUBMISSION
No. Date Revision

Note:

-Do not scale off drawings
-All works to be setout by a registered survey
-Builder or contractor to verify all dimensions
& levels as well notify the designer of any
discreprancies prior to commencing any work
-Refer to Engineers drawings for structural details
Copyright of design and information shown here
is retained and authority is required for any
reproduction.
-Not for Construction unless noted otherwise

## Mr & Mrs Meylakh

Proposed Carport at:

Lot B, 20 Wolli Avenue, Earlwood