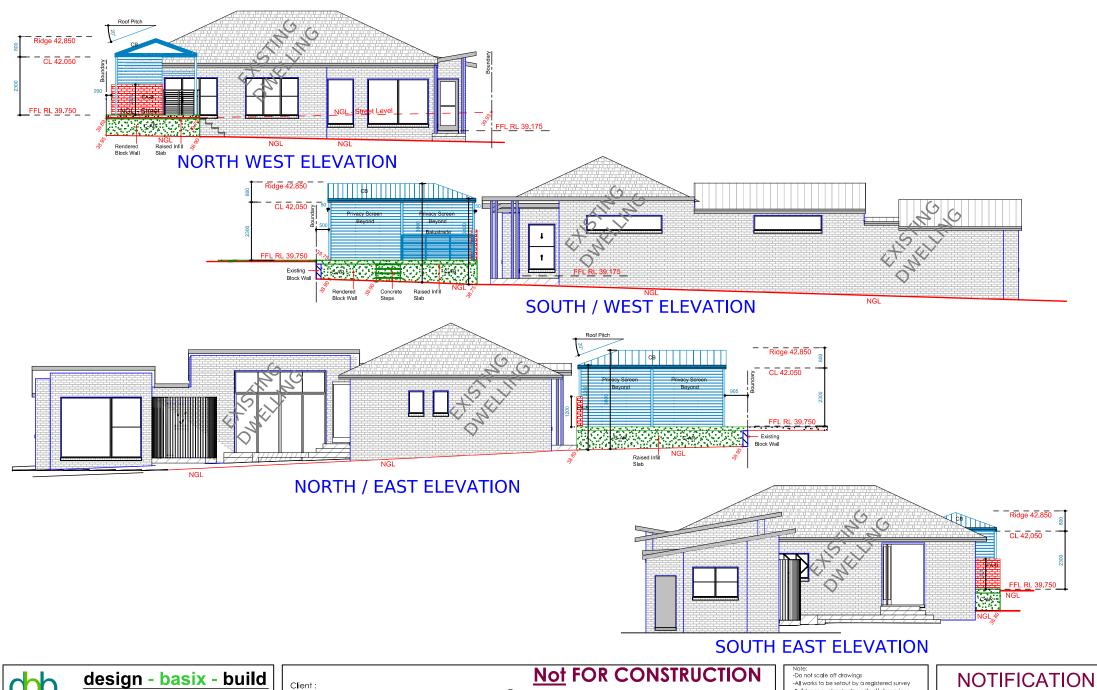

SHAW AVENUE

Client:
Mr & Mrs Meylakh

Project Title:
Proposed Carport at:
Lot B, 20 Wolli Avenue, Earlwood

A 17/05/24 DA SUBMISSION
No. Date Revision

Note:

-Do not scale off drawings
-All works to be setout by a registered survey
-Builder or contractor to verify all dimensions
& levels as well notify the designer of any
discreprancies prior to commencing any work
-Refer to Engineers drawings for structural details
Copyright of design and information shown here
is retained and authority is required for any
reproduction.
-Not for Construction unless noted otherwise

## Mr & Mrs Meylakh

Proposed Carport at:

Lot B, 20 Wolli Avenue, Earlwood

-Not for Construction unless noted otherwise

| NOTIFICATION |           |             |
|--------------|-----------|-------------|
| Scale:       | Drawn By: | Drawing No. |
| NTS          | dbb       |             |
| Date:        | Issue:    | notif.2     |
| 20/02/24     | DA-A      |             |